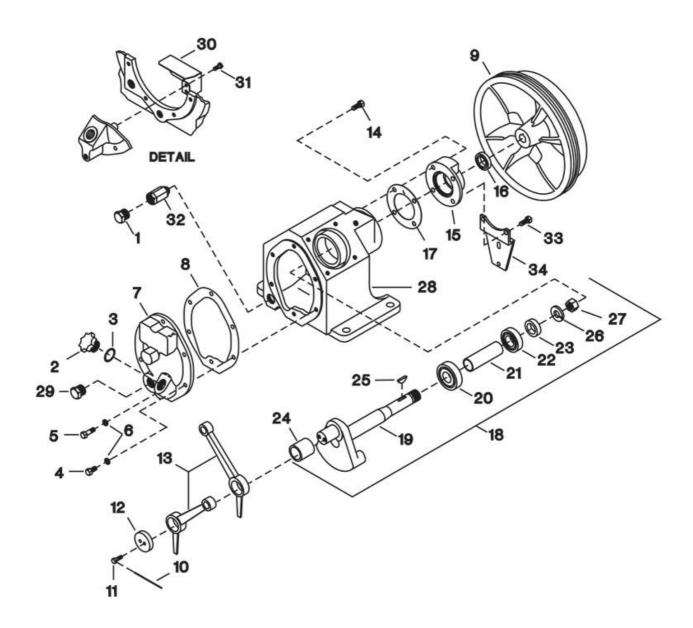

## 1. Compressor Frame Assembly - Model 2340

| REF.<br>NO. | PART<br>NO. | DESCRIPTION                                             | QTY. |   | SPARES |     |
|-------------|-------------|---------------------------------------------------------|------|---|--------|-----|
|             |             |                                                         |      | 1 | 2      | 3   |
| 1-1         | 95033601    | PLUG, PIPE - HEX HEAD - 3/8"                            | 1    |   |        |     |
| 1-2         | 37127065    | PLUG, OIL FILLER                                        | 1    |   |        |     |
| 1-3         | 95022158    | O-RING                                                  | 1    | 1 | 1      | - 2 |
| 1-4         | 95105243    | CAPSCREW, HEX HEAD - 5/16-18x7/8"                       | 5    |   |        |     |
| 1-5         | 95002978    | CAPSCREW, HEX HEAD - 5/16-18x1-1/4"                     | 10   |   |        |     |
| 1-6         | 95674651    | GASKET, COPPER WASHER                                   | 6    |   |        |     |
| 1-7         | 37127123    | COVER, FRAME END                                        | 1    |   |        |     |
| 1-8         | 32293680    | GASKET, FRAME END COVER                                 | 1    | 1 | 1      | 2   |
| 1-9         | 32498974    | BELTWHEEL (CLOCKWISE ROTATION WHEN FACING UNIT)         | 1    |   |        |     |
| 1-9         | 32293698    | BELTWHEEL (COUNTER-CLOCKWISE ROTATION WHEN FACING UNIT) | 1    |   |        |     |
| 1-10        | 90799289    | LOCKWIRE, 12 GA - 5"                                    | 1    |   |        |     |
| 1-11        | 30278709    | CAPSCREW, LOCK - 1/4-20x3/4"                            | 2    |   |        |     |
| 1-12        | 30210314    | CAP, CRANKPIN                                           | 1    |   |        |     |
| 1-13        | 32004145    | ROD, CONNECTING                                         | 2    |   | 2      | - 3 |
| 1-14        | 95105243    | CAPSCREW, HEX - 5/16-18x7/8"                            | 2    |   |        |     |
| 1-15        | 37127032    | COVER, SHAFT END                                        | 1    |   |        |     |
| 1-16        | 32204521    | SEAL, OIL                                               | 1    |   |        |     |
| 1-17        | 32293672    | GASKET, SHAFT END COVER                                 | 1    | 1 | 1      | 2   |
| 1-18        | 32496549    | CRANKSHAFT, COMPLETE                                    | 1    |   |        |     |
| 1-19        | 32293821    | ASSY, DISC/SHAFT                                        | 1    |   |        |     |
| 1-20        | 95930400    | BEARING, BALL                                           | 1    |   |        |     |
| 1-21        | 37127016    | SPACER, CRANKSHAFT BEARING                              | 1    |   |        |     |
| 1-22        | 95951216    | BEARING, BALL - W/SNAP RING                             | 1    |   |        |     |
| 1-23        | 37127024    | RING, BEARING RETAINER                                  | 18   |   |        |     |
| 1-24        | 30289813    | BUSHING, CRANKPIN                                       | 1    |   |        |     |
| 1-25        | 95433173    | KEY, WOODRUFF                                           | 1    |   |        |     |
| 1-26        | 95081790    | LOCKWASHER - 5/8"                                       | 1    |   |        |     |
| 1-27        | 95076808    | • NUT, HEX - 5/8-18                                     | 1    |   |        |     |
| 1-28        | 30222327    | FRAME, COMPRESSOR                                       | 1    |   |        |     |
| 1-29        | 95200333    | PLUG, PIPE - HEX HEAD - 3/4"                            | 1    |   |        |     |
| 1-30        | 32270639    | BAFFLE, OIL LEVEL (SEE NOTE)                            | 1    |   |        |     |
| 1-31        | 95053070    | CAPSCREW, HEX - 1/4 - 20 X 1/2" (SEE NOTE)              | 2    |   |        |     |
| 1-32        | 70235049    | ADAPTER, DRAIN EXTENSION (SEE NOTE)                     | 1    |   |        |     |
| 1-33        | 95105243    | CAPSCREW, HEX - 5/16 - 18 X 7/8" (SEE NOTE)             | 2    |   |        |     |
| 1-34        | 97331011    | BRACKET, INTERCOOLER CLAMP                              | 1    |   |        |     |